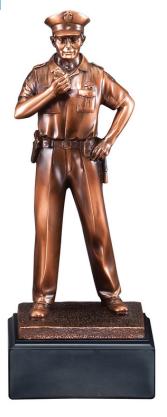

#### PROFESSION SERIES

FIREMAN RESIN RS728 12"

POLICEMAN RESIN RS727 11.5"

MALE GRADUATE RESIN RS729 12"