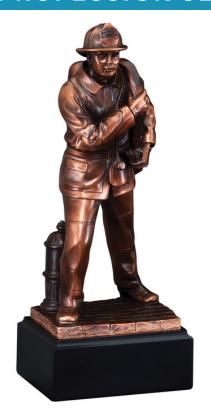

#### PROFESSION SERIES

FIREMAN RESIN RS728 12"

POLICEMAN RESIN RS727 11.5"

MALE GRADUATE RESIN RS729 12"