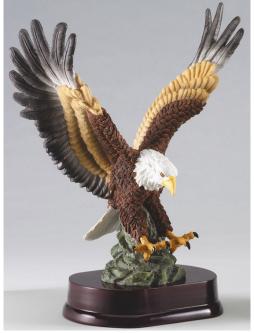

#### **EAGLE SERIES**

EAGLE SOARING RS726 12.5"

EAGLE AND FULL COLOR USA FLAG RS724 9.25"

EAGLE IN FLIGHT ON WOOD BASE RS725 12"