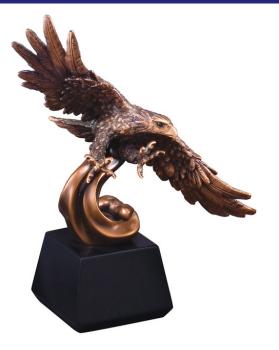

#### **EAGLE SERIES**

EAGLE SOARING RS726 12.5"

EAGLE AND FULL COLOR USA FLAG RS724 9.25"

EAGLE IN FLIGHT ON WOOD BASE RS725 12"