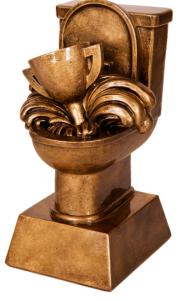

FANTASY FOOTBALL CROWN RS715 10"

FOOTBALL, BRONZE WITH GOLD RS713 12.5"

SCULPTURES

ANTIQUE GOLD TOILET LOSER RESIN RS721 6"

RESIN APPLE RS717 4"

COLOR TEK, MATH RS718 4"

COLOR TEK, RELIGION RS719 4"

GOLD MICROPHONE RS723 6"