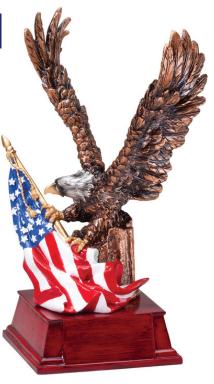

#### **EAGLE SERIES**

EAGLE SOARING RS726 12.5"

EAGLE AND FULL COLOR USA FLAG RS724 9.25"

EAGLE IN FLIGHT ON WOOD BASE RS725 12"