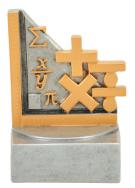

FANTASY FOOTBALL CROWN RS715 10"

FOOTBALL, BRONZE WITH GOLD RS713 12.5"

SCULPTURES

ANTIQUE GOLD TOILET LOSER RESIN RS721 6"

RESIN APPLE RS717 4"

COLOR TEK, MATH RS718 4"

COLOR TEK, RELIGION RS719 4"

GOLD MICROPHONE RS723 6"