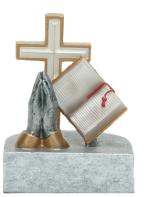

FANTASY FOOTBALL CROWN RS715 10"

FOOTBALL, BRONZE WITH GOLD RS713 12.5"

SCULPTURES

ANTIQUE GOLD TOILET LOSER RESIN RS721 6"

RESIN APPLE RS717 4"

COLOR TEK, MATH RS718 4"

COLOR TEK, RELIGION RS719 4"

GOLD MICROPHONE RS723 6"