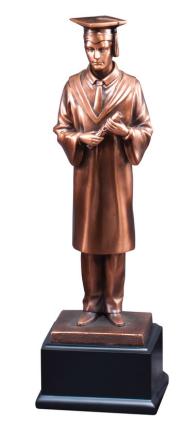

#### PROFESSION SERIES

FIREMAN RESIN RS728 12"

POLICEMAN RESIN RS727 11.5"

MALE GRADUATE RESIN RS729 12"